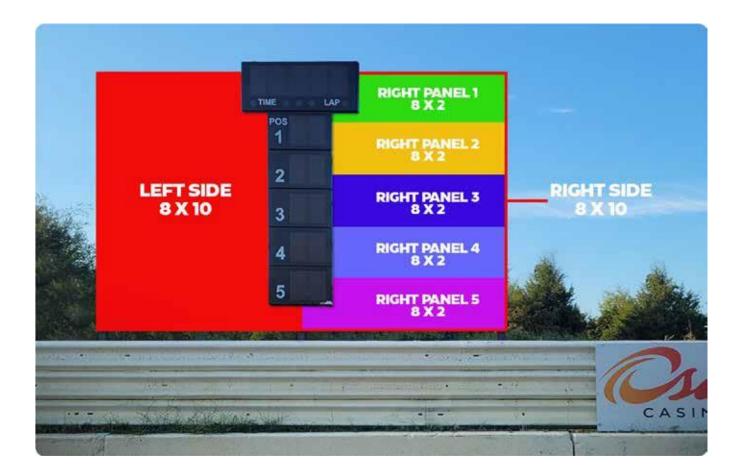

# SPEEDWAY SCOREBOARD

One of the hottest new spots at the speedway is the track's scoreboard! These sponsor panels have some of the best visability anywhere on the track.

Directly across from the grandstands and suites, the scoreboard panels are viewed by everyone as race fans keep track of racers' positions, laps and time.

There are two different sizes of panels that surround the scoreboard. Your company can sponsor one whole side at 8' wide by 10' tall or single panels that are 8' wide by 2' tall. If space is available, you can purchase multiple panels and combine them into one sign graphic.

### **PRICING**

| <b>Scoreboard (see Page 6)</b><br>8'x10' panel on the left side of scoreboard.<br>8'x10' panel on the right side of scoreboard.<br>8'x2' panels on the right side of scoreboard. (each of 5)  | \$<br>\$<br>\$       | 8,000<br>8,000<br>2,000                                                                               |
|-----------------------------------------------------------------------------------------------------------------------------------------------------------------------------------------------|----------------------|-------------------------------------------------------------------------------------------------------|
| <b>Back Turns &amp; Straight Away (see Page 7)</b><br>8'x4' banner on the fence behind the back turns & straight.<br>8'x8' banner on the fence behind the back turns & straight.              | \$<br>\$             | 1,250<br>2,500                                                                                        |
| Infield A-Boards (see Page 7)<br>8'X'4 A-Board signs on the concrete infield barriers.                                                                                                        | \$                   | 1,500                                                                                                 |
| <b>Stadium Boards ** (see Page 7)</b><br>12'x15' grandstand sign at the top of the bleachers, visible from all areas<br>of the track and Hwy 169 with over 60,000 cars per day. (4 available) | \$                   | Seled                                                                                                 |
| Class Sponsor ** (see Page 8 & 9)<br>Sprint cars<br>Modified<br>B Modified<br>Factory<br>Tuners                                                                                               | \$<br>\$<br>\$<br>\$ | 8,000<br>7,500<br>6,000<br>()<br>()<br>()<br>()<br>()<br>()<br>()<br>()<br>()<br>()<br>()<br>()<br>() |
| Race Event Title Sponsor ** (see Page 15)<br>Weekly Events<br>Regional Events<br>National Events                                                                                              | \$<br>\$<br>\$       | 500<br>1,000<br>3,000                                                                                 |
| Race Event Presenting Sponsor ** (see Page 15)<br>Weekly Events<br>Regional Events<br>National Events                                                                                         | \$<br>\$<br>\$       | 300<br>750<br>1,500                                                                                   |