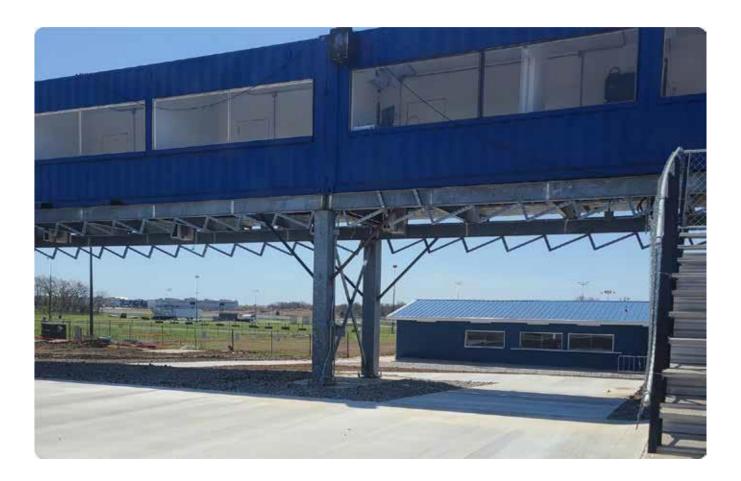

#### **Suites**

It's the best way to watch the race or reward your favorite client. Each suite offers heat & air conditioning and can seat up to 6 people comfortably. They are located above the grandstands and priced for the night or get it for the entire season which includes a \$500 concession credit.

#### **Concession Stand Signs**

8'x2' signs are prominently displayed on top of the Concession Stand. The signs are in a high traffic area, clearly visable on the approach from the track.