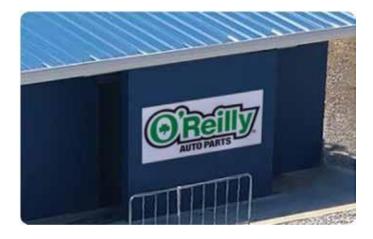

#### **Concession Stand Signs**

8'x2' signs are prominently displayed on top of the Concession Stand. The signs are in a high traffic area, clearly visable on the approach from the track.