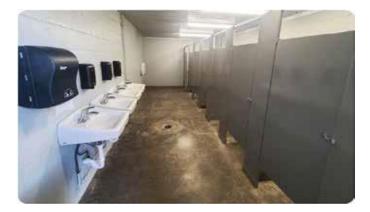

#### **Restroom Signage**

The restroom signage is highly visible and frequented by racers and spectators for every event at Tulsa Raceway Park. These 8'x4' signs are in a prime traffic location.

We also have 18"x18" signs inside each stall door and above each urinal.