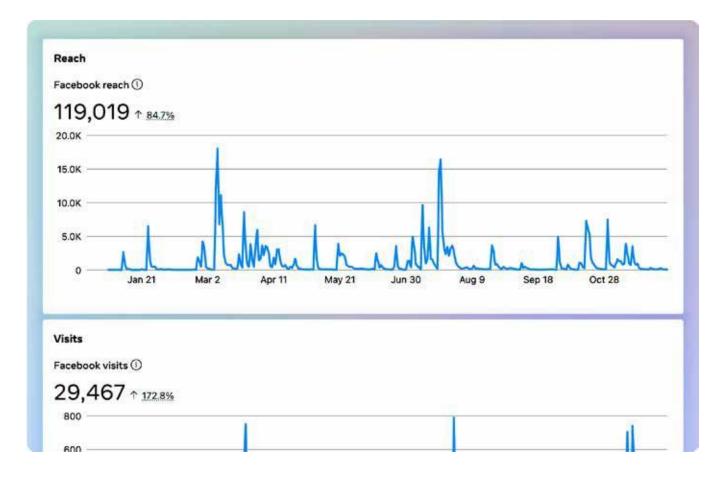

Tulsa Speedway has its own social media profiles with over 18,000 followers on Facebook and a social reach of 1,187,000!

**CARRYING ON** THE TRADITION

#### **Tulsa Speedway Social Media**

With over 18,000 followers on Facebook alone, our social media generates a large amount of traffic because our track photographers, promotions, and image shares

Our yearly reach of almost 1.2 million is up 335% from 2023 with 168,128 visits and 2,089,635 impressions in 2024.