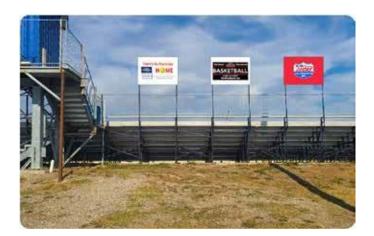

# SPEEDWAY SCOREBOARD

One of the hottest new spots at the speedway is the track's scoreboard! These sponsor panels have some of the best visability anywhere on the track.

Directly across from the grandstands and suites, the scoreboard panels are viewed by everyone as race fans keep track of racers' positions, laps and time.

There are two different sizes of panels that surround the scoreboard. Your company can sponsor one whole side at 8' wide by 10' tall or single panels that are 8' wide by 2' tall. If space is available, you can purchase multiple panels and combine them into one sign graphic.