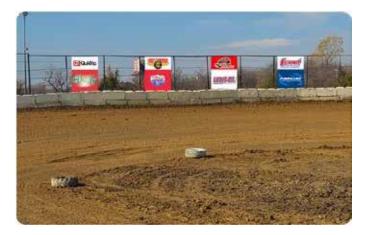

#### **Back Turns & Straight Away**

The 8'x4' and 8'x8' banners on the back straight are some of the most visable signs at the park. It's a great way to get your brand in the photos and videos of the races. Those photos and videos are shared with friends and family via social media.

#### Infield

Feature your logo or message in the infield of the track itself. These 8'x4' A-Board signs are mounted on the barriers in the center of the oval and all the action.