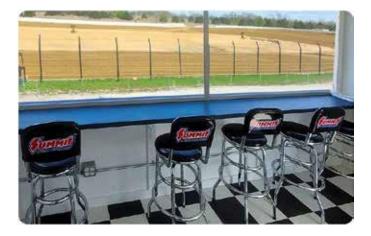

#### **Suites**

It's the best way to watch the race or reward your favorite client. Each suite offers heat & air conditioning and can seat up to 6 people comfortably. They are located above the grandstands and priced for the night or get it for the entire season which includes a \$500 concession credit.