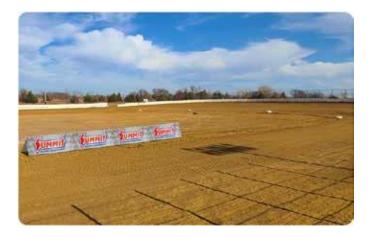

#### **Back Turns & Straight Away**

The 8'x4' and 8'x8' banners on the back straight are some of the most visable signs at the park. It's a great way to get your brand in the photos and videos of the races. Those photos and videos are shared with friends and family via social media.