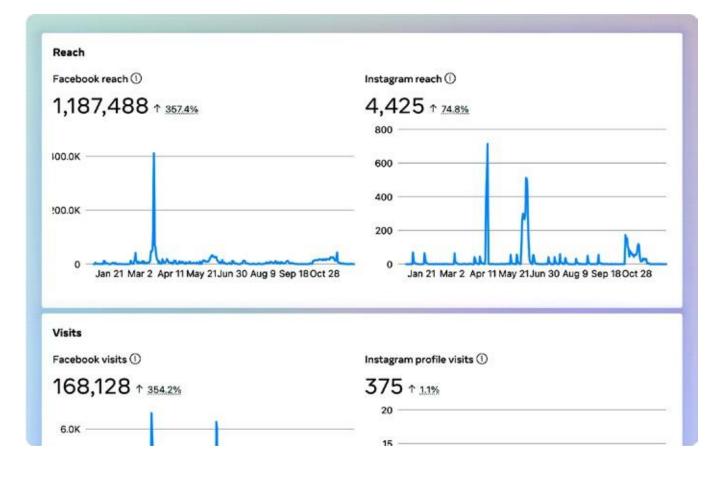

Tulsa Speedway has its own social media profiles with over 18,000 followers on Facebook and a social reach of 1,187,000!

**CARRYING ON** THE TRADITION

#### **Tulsa Speedway Social Media**

With over 18,000 followers on Facebook alone, our social media generates a large amount of traffic because our track photographers, promotions, and image shares

Our yearly reach of almost 1.2 million is up 335% from 2023 with 168,128 visits and 2,089,635 impressions in 2024.