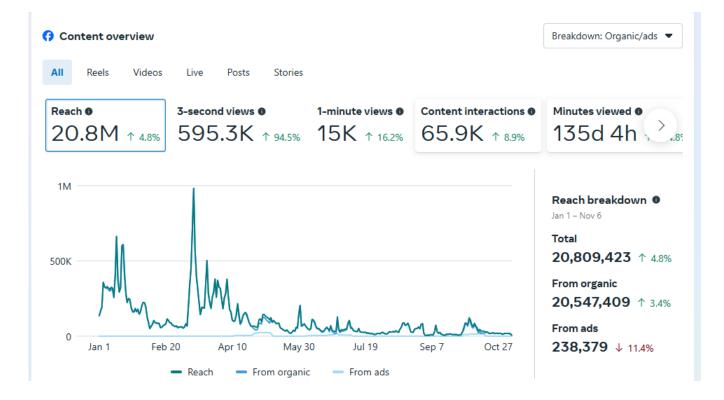

### **TRP SOCIAL MEDIA REACH**

Special efforts are being made to increase our social media reach and the numbers reflect it. In 2024 we had almost 21 million people reached on Facebook alone and 135 days 4 hours watched