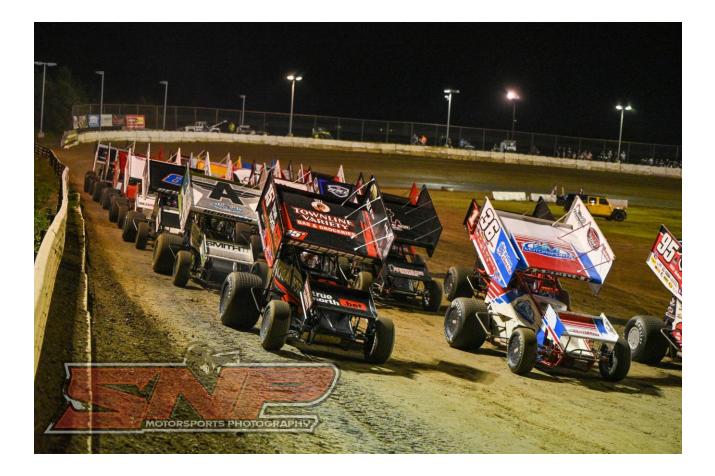

### **TULSA SPEEDWAY**

Tulsa Speedway hosted 32 events in 2023, attended by more than 45,000 fans. This 1/2 mile dirt oval continues a tradition of dirt track racing in eastern Oklahoma.

This track has hosted POWRi West, OCRS, Xtreem Flattrack Motorcycles, Monster Truck Nitro Series and Sooner Late Model Series events and plans to expand this season with the World Of Outlaw Xtreme Outlaw Midgets, Poweri 410 Bandit Outlaw Series and National Midgets. Plus ASCS American Sprint Car Series, USRA Heartland Modified Tour and The Spring Chiller!