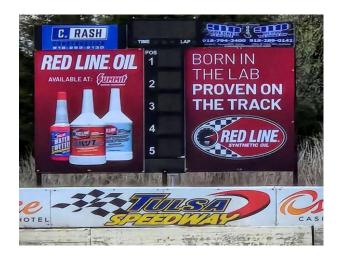

# SPEEDWAY SCOREBOARD

One of the hottest new spots at the speedway is the track's scoreboard! These sponsor panels have some of the best visability anywhere on the track.

Directly across from the grandstands and suites, the scoreboard panels are viewed by everyone as race fans keep track of racers' positions, laps and time.

There are two different sizes of panels that surround the scoreboard. Your company can sponsor one whole side at 8' wide by 10' tall or single panels that are 8' wide by 2' tall. If space is available, you can purchase multiple panels and combine them into one sign graphic.