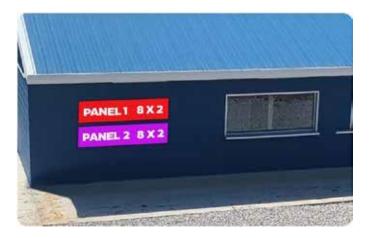

# SPEEDWAY SCOREBOARD

One of the hottest new spots at the speedway is the track's scoreboard! These sponsor panels have some of the best visability anywhere on the track.

Directly across from the grandstands and suites, the scoreboard panels are viewed by everyone as race fans keep track of racers' positions, laps and time.

There are two different sizes of panels that surround the scoreboard. Your company can sponsor one whole side at 8' wide by 10' tall or single panels that are 8' wide by 2' tall. If space is available, you can purchase multiple panels and combine them into one sign graphic.