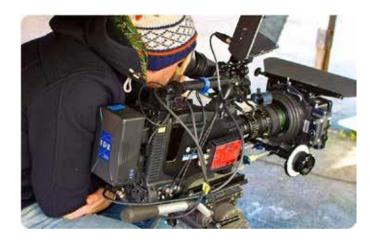

#### TV / Film Set

The complex has provided many film set opportunities with its bleachers, grandstands, parking and open grass areas.

The track itself obviously provides a classic motor sports setting but also 3/4 mile of pavement for high speed needs.